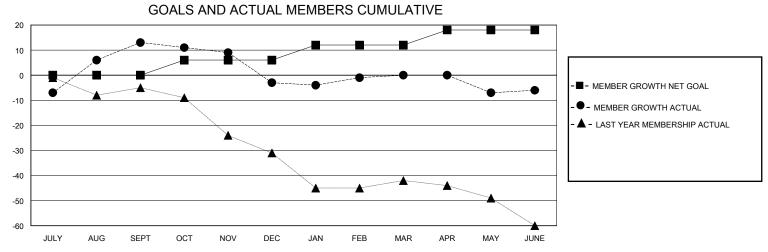

## District 26 M1

Results as of: 6/30/2020

| GMT:                  |               | GMT CA    |               |                       |                       |                         |                                                    |  |
|-----------------------|---------------|-----------|---------------|-----------------------|-----------------------|-------------------------|----------------------------------------------------|--|
|                       | Club          | s         |               | Members               |                       |                         |                                                    |  |
| RESULTS FOR 2019-2020 |               |           |               | RESULTS FOR 2019-2020 |                       |                         |                                                    |  |
| QUARTER               | NEW CLUB GOAL | NEW CLUBS | DROPPED CLUBS | QUARTER MEMB          | ER GROWTH NET<br>GOAL | MEMBER GROWTH<br>ACTUAL | DROPPED<br>MEMBERS ACTUAL<br>(including transfers) |  |
| JULY/AUG/SEPT         | 0             | 0         | 0             | JULY/AUG/SEPT         | 0                     | 56                      | 39                                                 |  |
| OCT/NOV/DEC           | 0             | 0         | 0             | OCT/NOV/DEC           | 6                     | 22                      | 35                                                 |  |
| JAN/FEB/MAR           | 1             | 0         | 0             | JAN/FEB/MAR           | 6                     | 25                      | 22                                                 |  |
| APR/MAY/JUNE          | 1             | 0         | 0             | APR/MAY/JUNE          | 6                     | 27                      | 30                                                 |  |